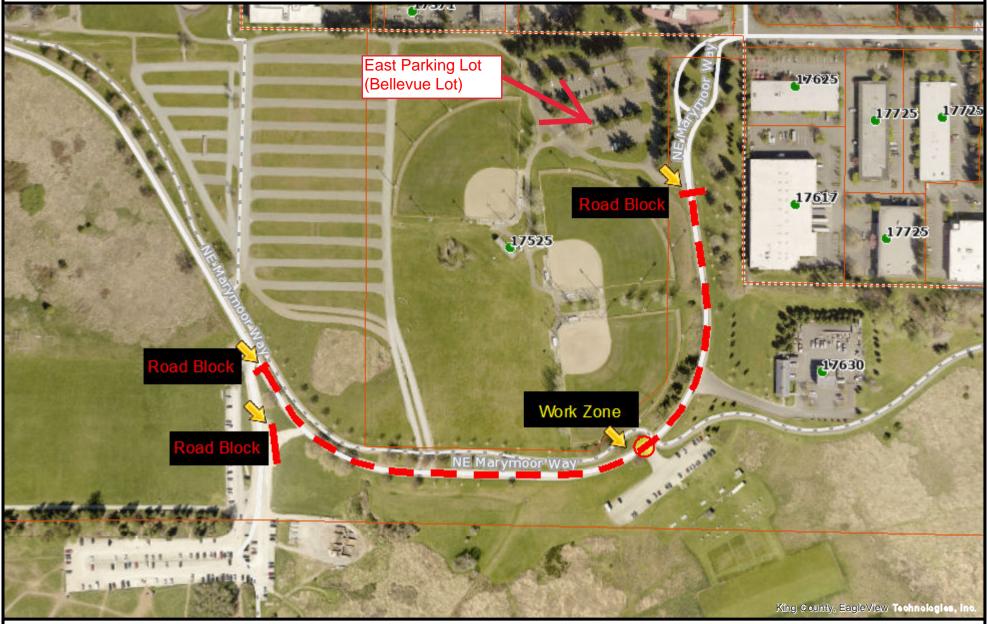

## 10/11/22 Marymoor Way Closure

The information included on this map has been compiled by King County staff from a variety of sources and is subject to change without notice. King County makes no representations or warranties, express or implied, as to accuracy, completeness, timeliness, or rights to the use of such information. This document is not intended for use as a survey product. King County shall not be liable for any general, special, indirect, incidental, or consequential damages including, but not limited to, lost revenues or lost profits resulting from the use or misuse of the information contained on this map. Any sale of this map or information on this map is prohibited except by written permission of King County.